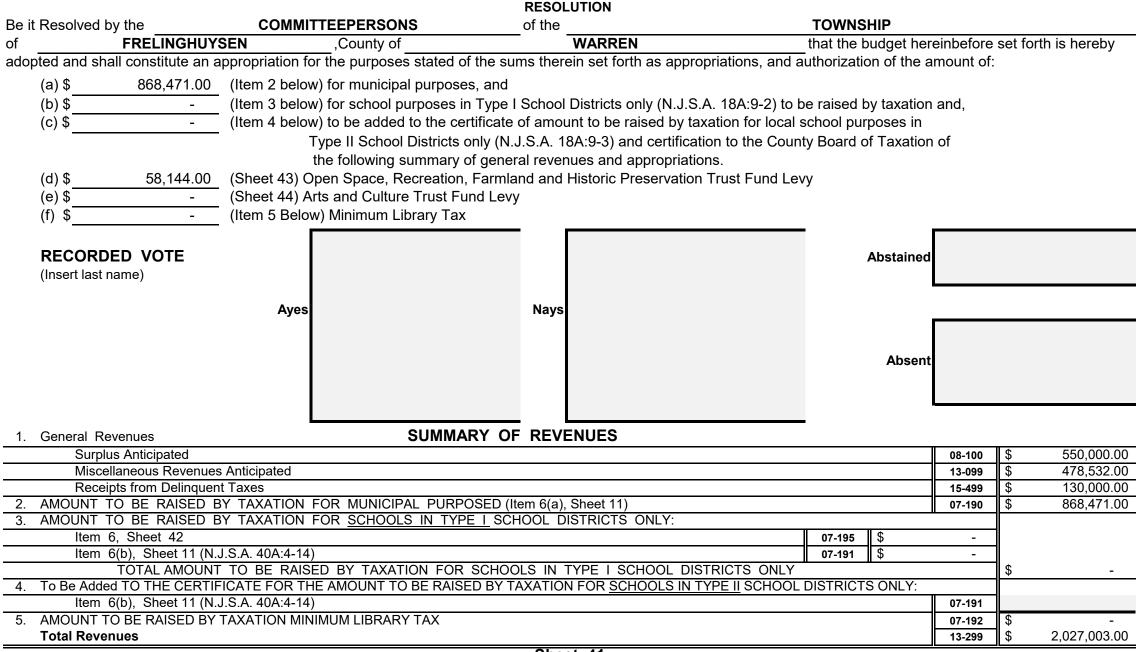

#### SUMMARY OF CURRENT FUND SECTION OF APPROVED BUDGET

|                                                                             |                  |                                                                  | YEAR 2022    |
|-----------------------------------------------------------------------------|------------------|------------------------------------------------------------------|--------------|
| General Appropriations For: (Reference to item and sheet number should be   | omitted in a     | dvertised budget)                                                | xxxxxxxxxxx  |
| 1. Appropriations within "CAPS" -                                           |                  |                                                                  | xxxxxxxxxxx  |
| (a) Municipal Purposes {(Item H-1, Sheet 19)(N.J.S.A. 40A:4-45.2)}          |                  |                                                                  | 961,650.00   |
| 2. Appropriations excluded from "CAPS" -                                    |                  |                                                                  | xxxxxxxxxxx  |
| (a) Municipal Purposes {(Item H-2, Sheet 28)(N.J.S.A. 40A:4-53.3 as a       | mended)}         |                                                                  | 607,087.00   |
| (b) Local District School Purposes in Municipal Budget (Item K, Shee        | t 29)            |                                                                  | -            |
| Total General Appropriations excluded from "CAPS" (Item O,                  | Sheet 29)        |                                                                  | 607,087.00   |
| 3. Reserve for Uncollected Taxes (Item M, Sheet 29) Based on Estimated      | 93.91%           | Percent of Tax Collections                                       | 458,266.00   |
|                                                                             |                  | Building Aid Allowance 2022 - \$                                 |              |
| 4. Total General Appropriations (Item 9, Sheet 29)                          |                  | for Schools-State Aid 2021 - \$                                  | 2,027,003.00 |
| 5. Less: Anticipated Revenues Other Than Current Property Tax (Item 5, Shee | et 11) (i.e. Sur | olus, Miscellaneous Revenues and Receipts from Delinquent Taxes) | 1,158,532.00 |
| 6. Difference: Amount to be Raised by Taxes for Support of Municipal Budge  | t (as follows    | 3)                                                               | xxxxxxxxxxx  |
| (a) Local Tax for Municipal Purposes Including Reserve for U                | ncollected 1     | axes (Item 6(a), Sheet 11)                                       | 868,471.00   |
| (b) Addition to Local District School Tax (Item 6(b), Sheet 11)             |                  |                                                                  | -            |
| (c) Minimum Library Tax                                                     |                  |                                                                  | -            |
|                                                                             |                  |                                                                  |              |
|                                                                             |                  |                                                                  |              |
|                                                                             |                  |                                                                  |              |
|                                                                             |                  |                                                                  |              |