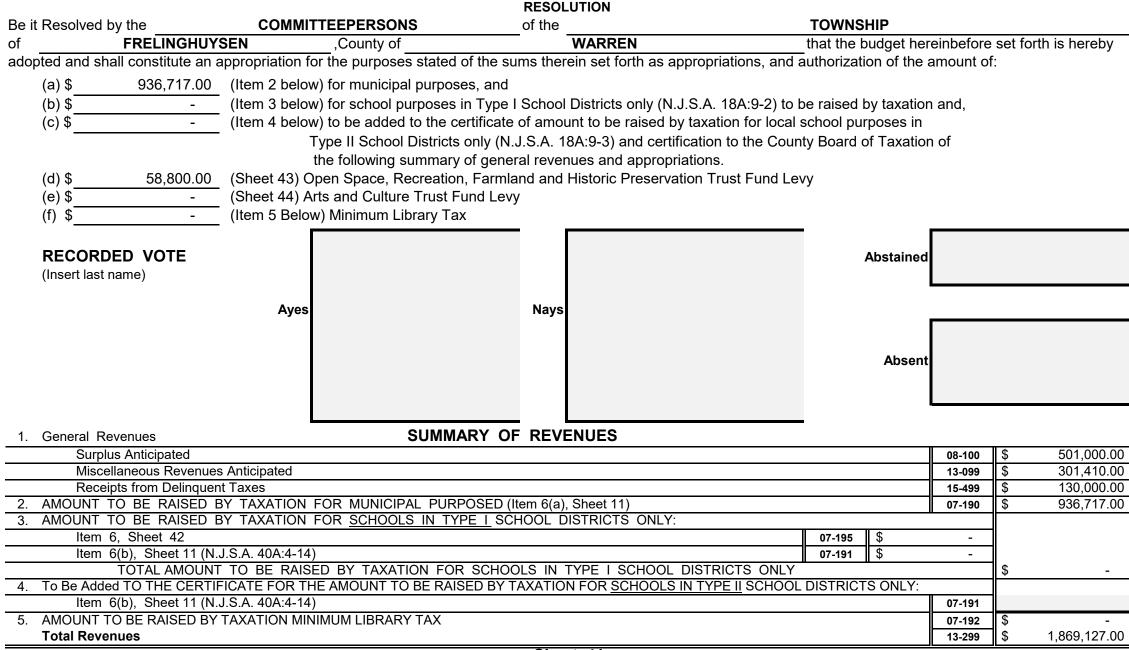

#### MUNICIPAL BUDGET NOTICE

| Be it Further Resolved, that sa    | id Budget be published ir | the                                            | New Jerse       | y Herald      |                      |                                 |
|------------------------------------|---------------------------|------------------------------------------------|-----------------|---------------|----------------------|---------------------------------|
| in the issue of AP                 |                           |                                                |                 |               |                      |                                 |
| The Governing Body of the _        | TOWNSHIP                  | of                                             | FRELINGHUYSEN   | does hereby a | oprove the following | as the Budget for the year 2023 |
| RECORDED VOT<br>(Insert Last Name) |                           | Boynton<br>McPeek<br>Ramos<br>Stock<br>Stracco |                 |               | Abs                  | stained                         |
|                                    | Аує                       |                                                |                 | Nays          |                      | Absent                          |
|                                    | Budget and Tax Resoluti   | ion was approved                               | I by the COMMIT | TEEPERSONS    | of the               | TOWNSHIP                        |

interested persons.

#### EXPLANATORY STATEMENT

#### SUMMARY OF CURRENT FUND SECTION OF APPROVED BUDGET

|                                                                            |                   |                                                                  | YEAR 2023    |
|----------------------------------------------------------------------------|-------------------|------------------------------------------------------------------|--------------|
| General Appropriations For: (Reference to item and sheet number should be  | omitted in a      | dvertised budget)                                                | xxxxxxxxxxx  |
| 1. Appropriations within "CAPS" -                                          |                   |                                                                  | xxxxxxxxxxx  |
| (a) Municipal Purposes {(Item H-1, Sheet 19)(N.J.S.A. 40A:4-45.2)}         |                   |                                                                  | 905,507.00   |
| 2. Appropriations excluded from "CAPS" -                                   |                   |                                                                  | xxxxxxxxxxx  |
| (a) Municipal Purposes {(Item H-2, Sheet 28)(N.J.S.A. 40A:4-53.3 as a      | mended)}          |                                                                  | 498,165.00   |
| (b) Local District School Purposes in Municipal Budget (Item K, Shee       | t 29)             |                                                                  | -            |
| Total General Appropriations excluded from "CAPS" (Item O,                 | Sheet 29)         |                                                                  | 498,165.00   |
| 3. Reserve for Uncollected Taxes (Item M, Sheet 29) Based on Estimated     | 93.92%            | Percent of Tax Collections                                       | 465,455.00   |
|                                                                            |                   | Building Aid Allowance 2023 - \$                                 |              |
| 4. Total General Appropriations (Item 9, Sheet 29)                         |                   | for Schools-State Aid 2022 - \$                                  | 1,869,127.00 |
| 5. Less: Anticipated Revenues Other Than Current Property Tax (Item 5, She | ət 11) (i.e. Surj | plus, Miscellaneous Revenues and Receipts from Delinquent Taxes) | 932,410.00   |
| 6. Difference: Amount to be Raised by Taxes for Support of Municipal Budge | t (as follows     | 5)                                                               | xxxxxxxxxxx  |
| (a) Local Tax for Municipal Purposes Including Reserve for U               | ncollected 1      | Гахеs (Item 6(a), Sheet 11)                                      | 936,717.00   |
| (b) Addition to Local District School Tax (Item 6(b), Sheet 11)            |                   |                                                                  | -            |
| (c) Minimum Library Tax                                                    |                   |                                                                  | -            |
|                                                                            |                   |                                                                  |              |
|                                                                            |                   |                                                                  |              |
|                                                                            |                   |                                                                  |              |
|                                                                            |                   |                                                                  |              |