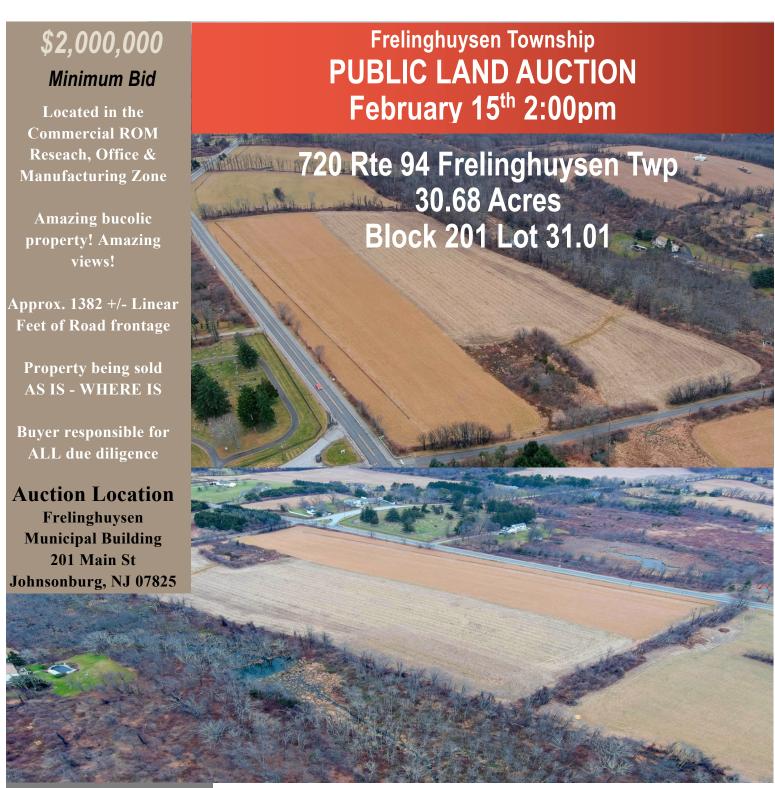

GSMLS.com: Yes

Directions: Route 94 Property to the left of Muller Rd

Remarks: 30.68 Acres located in the Commercial ROM Zoning (Research, Office and Manufacturing) in Frelinghuysen Township. This parcel of land is currently open land with some woodland located in the back of the property. Amazing bucolic property with amazing views, Approximately 1382+/- Linear Feet of road frontage on Rt 94 (a state highway). This is a PUBLIC AUCTION to be held at the Frelinghuysen Township Municipal, 210 Main St, Johnsonburg, NJ 07825 on FEBRUARY 15, 2023 at 2PM. This is a minimum bid auction. Bids will start at \$2,000,000. Property being sold "AS IS/WHERE IS". Buyers are responsible for ALL due diligence on this property prior to Auction. Zoning information can be found on the Frelinghuysen Township website.

\*\*Info. deemed RELIABLE but not GUARANTEED - ALL Room Sizes are Approx.\*\*

**DEBRA SAYER** 

**Aerial**Approx. 1382+/- Linear Road Frontage on State
Highway Route 94

**Aerial**Plenty of Road Frontage for future driveways for the property