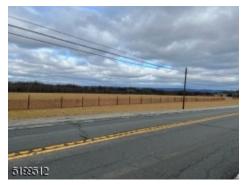

GSMLS.com: Yes

Directions: Route 94 Property to the left of Muller Rd

Remarks: 30.68 Acres located in the Commercial ROM Zoning (Research, Office and Manufacturing) in Frelinghuysen Township. This parcel of land is currently open land with some woodland located in the back of the property. Amazing bucolic property with amazing views, Approximately 1382+/- Linear Feet of road frontage on Rt 94 (a state highway). This is a PUBLIC AUCTION to be held at the Frelinghuysen Township Municipal, 210 Main St, Johnsonburg, NJ 07825 on FEBRUARY 15, 2023 at 2PM. This is a minimum bid auction. Bids will start at \$2,000,000. Property being sold "AS IS/WHERE IS". Buyers are responsible for ALL due diligence on this property prior to Auction. Zoning information can be found on the Frelinghuysen Township website.

#### **GENERAL INFORMATION**

Curruse: Field/Meadow Bldgs: No Building Dcmnt: Subdivision Map

Develop: Raw Land

Locat: Rural Lot, See Remarks RdFront: 1382

RdSurf: Blacktop/Asphalt Road

**Open Land** Amazing Views - Plenty of opportunity for Reseach, Office and/of Manufacturing

**Mostly level land**Topography is conducive to future excavation

**Bucolic Views**Road level property in a commercial zone of Route 94