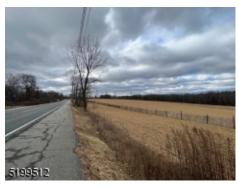

\*\*Info. deemed RELIABLE but not GUARANTEED - ALL Room Sizes are Approx.\*\*

**DEBRA SAYER** 

**Aerial**Approx. 1382+/- Linear Road Frontage on State
Highway Route 94

**Aerial**Plenty of Road Frontage for future driveways for the property

**Aerial**Property is on the straight away section of Route 94.

**30.68 Acres**Newly Commercial Zoned ROM (Research, Office & Manufacturing) in Frelinghuysen Township

**Aerial**Muller Rd - Private lane - lower side of property

**Open Land** Amazing Views - Plenty of opportunity for Reseach, Office and/of Manufacturing

**Mostly level land**Topography is conducive to future excavation

**Bucolic Views**Road level property in a commercial zone of Route 94