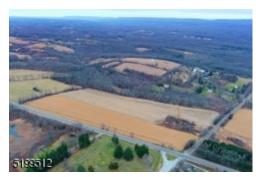

GSMLS.com: Yes

Directions: Route 94 Property to the left of Muller Rd

Remarks: 30.68 Acres located in the Commercial ROM Zoning (Research, Office and Manufacturing) in Frelinghuysen Township. This parcel of land is currently open land with some woodland located in the back of the property. Amazing bucolic property with amazing views, Approximately 1382+/- Linear Feet of road frontage on Rt 94 (a state highway). This is a PUBLIC AUCTION to be held at the Frelinghuysen Township Municipal, 210 Main St, Johnsonburg, NJ 07825 on FEBRUARY 15, 2023 at 2PM. This is a minimum bid auction. Bids will start at \$2,000,000. Property being sold "AS IS/WHERE IS". Buyers are responsible for ALL due diligence on this property prior to Auction. Zoning information can be found on the Frelinghuysen Township website.

\*\*Info. deemed RELIABLE but not GUARANTEED - ALL Room Sizes are Approx.\*\*

**DEBRA SAYER** 

**Aerial**Approx. 1382+/- Linear Road Frontage on State
Highway Route 94

**Aerial**Plenty of Road Frontage for future driveways for the property

**Aerial**Property is on the straight away section of Route 94.

**30.68 Acres**Newly Commercial Zoned ROM (Research, Office & Manufacturing) in Frelinghuysen Township

**Aerial**Muller Rd - Private lane - lower side of property

**Back view Aerial** 

**Aerial**Nice open space - some woods on the back side

Aerial

Straight Run of Road Frontage

On a State Highway Great opportunity!

5199512