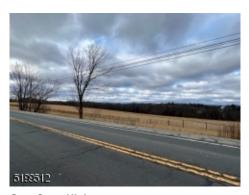

**Aerial**Property is on the straight away section of Route 94.

**30.68 Acres**Newly Commercial Zoned ROM (Research, Office & Manufacturing) in Frelinghuysen Township

**Aerial**Muller Rd - Private lane - lower side of property

**Open Land** Amazing Views - Plenty of opportunity for Reseach, Office and/of Manufacturing

**Mostly level land**Topography is conducive to future excavation

**Bucolic Views**Road level property in a commercial zone of Route 94