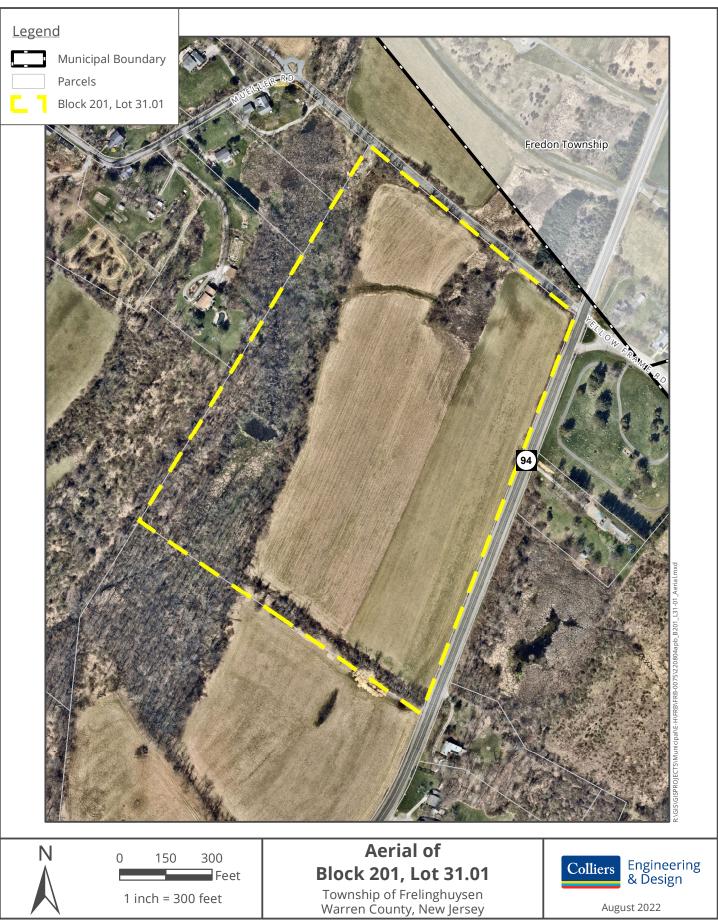

GSMLS.com: Yes

Directions: Route 94 Property to the left of Muller Rd

Remarks: 30.68 Acres located in the Commercial ROM Zoning (Research, Office and Manufacturing) in Frelinghuysen Township. This parcel of land is currently open land with some woodland located in the back of the property. Amazing bucolic property with amazing views, Approximately 1382+/- Linear Feet of road frontage on Rt 94 (a state highway). This is a PUBLIC AUCTION to be held at the Frelinghuysen Township Municipal, 210 Main St, Johnsonburg, NJ 07825 on FEBRUARY 15, 2023 at 2PM. This is a minimum bid auction. Bids will start at \$2,000,000. Property being sold "AS IS/WHERE IS". Buyers are responsible for ALL due diligence on this property prior to Auction. Zoning information can be found on the Frelinghuysen Township website.

#### **GENERAL INFORMATION**

Curruse: Field/Meadow Bldgs: No Building Dcmnt: Subdivision Map

Develop: Raw Land

Locat: Rural Lot, See Remarks RdFront: 1382

RdSurf: Blacktop/Asphalt Road

\*\*Info. deemed RELIABLE but not GUARANTEED - ALL Room Sizes are Approx.\*\*

**DEBRA SAYER** 

**Aerial**Approx. 1382+/- Linear Road Frontage on State
Highway Route 94

**Aerial**Plenty of Road Frontage for future driveways for the property

**Aerial**Property is on the straight away section of Route 94.

**30.68 Acres**Newly Commercial Zoned ROM (Research, Office & Manufacturing) in Frelinghuysen Township

**Aerial**Muller Rd - Private lane - lower side of property

**Open Land** Amazing Views - Plenty of opportunity for Reseach, Office and/of Manufacturing

**Mostly level land**Topography is conducive to future excavation

**Bucolic Views**Road level property in a commercial zone of Route 94

**Back view Aerial** 

**Aerial**Nice open space - some woods on the back side

Aerial

Straight Run of Road Frontage

On a State Highway Great opportunity!

5199512