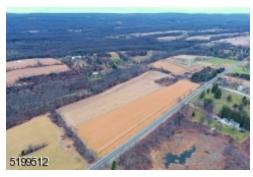

GSMLS.com: Yes

Directions: Route 94 Property to the left of Muller Rd

Remarks: 30.68 Acres located in the Commercial ROM Zoning (Research, Office and Manufacturing) in Frelinghuysen Township. This parcel of land is currently open land with some woodland located in the back of the property. Amazing bucolic property with amazing views, Approximately 1382+/- Linear Feet of road frontage on Rt 94 (a state highway). This is a PUBLIC AUCTION to be held at the Frelinghuysen Township Municipal, 210 Main St, Johnsonburg, NJ 07825 on FEBRUARY 15, 2023 at 2PM. This is a minimum bid auction. Bids will start at \$2,000,000. Property being sold "AS IS/WHERE IS". Buyers are responsible for ALL due diligence on this property prior to Auction. Zoning information can be found on the Frelinghuysen Township website.

\*\*Info. deemed RELIABLE but not GUARANTEED - ALL Room Sizes are Approx.\*\*

**DEBRA SAYER** 

**Aerial**Approx. 1382+/- Linear Road Frontage on State
Highway Route 94

**Aerial**Plenty of Road Frontage for future driveways for the property

**Aerial**Property is on the straight away section of Route 94.

**30.68 Acres**Newly Commercial Zoned ROM (Research, Office & Manufacturing) in Frelinghuysen Township

**Aerial**Muller Rd - Private lane - lower side of property

**Back view Aerial** 

**Aerial**Nice open space - some woods on the back side

Aerial

Straight Run of Road Frontage

On a State Highway Great opportunity!

5199512