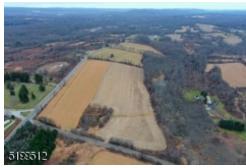

GSMLS.com: Yes

Directions: Route 94 Property to the left of Muller Rd

Remarks: 30.68 Acres located in the Commercial ROM Zoning (Research, Office and Manufacturing) in Frelinghuysen Township. This parcel of land is currently open land with some woodland located in the back of the property. Amazing bucolic property with amazing views, Approximately 1382+/- Linear Feet of road frontage on Rt 94 (a state highway). This is a PUBLIC AUCTION to be held at the Frelinghuysen Township Municipal, 210 Main St, Johnsonburg, NJ 07825 on FEBRUARY 15, 2023 at 2PM. This is a minimum bid auction. Bids will start at \$2,000,000. Property being sold "AS IS/WHERE IS". Buyers are responsible for ALL due diligence on this property prior to Auction. Zoning information can be found on the Frelinghuysen Township website.

**Aerial**Property is on the straight away section of Route 94.

**30.68 Acres**Newly Commercial Zoned ROM (Research, Office & Manufacturing) in Frelinghuysen Township

**Aerial**Muller Rd - Private lane - lower side of property

**Back view Aerial** 

**Aerial**Nice open space - some woods on the back side

Aerial

Straight Run of Road Frontage

On a State Highway Great opportunity!

5199512