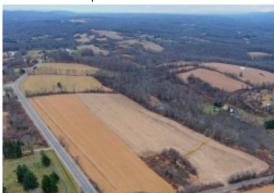

**Aerial**Property is on the straight away section of Route 94.

**30.68 Acres**Newly Commercial Zoned ROM (Research, Office & Manufacturing) in Frelinghuysen Township

**Aerial**Muller Rd - Private lane - lower side of property

**Open Land** Amazing Views - Plenty of opportunity for Reseach, Office and/of Manufacturing

**Mostly level land**Topography is conducive to future excavation

**Bucolic Views**Road level property in a commercial zone of Route 94