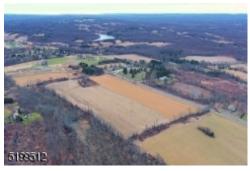

\*\*Info. deemed RELIABLE but not GUARANTEED - ALL Room Sizes are Approx.\*\*

**DEBRA SAYER** 

**Aerial**Approx. 1382+/- Linear Road Frontage on State
Highway Route 94

**Aerial**Plenty of Road Frontage for future driveways for the property

**Aerial**Property is on the straight away section of Route 94.

**30.68 Acres**Newly Commercial Zoned ROM (Research, Office & Manufacturing) in Frelinghuysen Township

**Aerial**Muller Rd - Private lane - lower side of property

**Back view Aerial** 

**Aerial**Nice open space - some woods on the back side

Aerial

Straight Run of Road Frontage

On a State Highway Great opportunity!

5199512