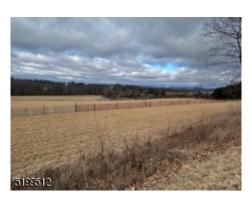

GSMLS.com: Yes

Directions: Route 94 Property to the left of Muller Rd

Remarks: 30.68 Acres located in the Commercial ROM Zoning (Research, Office and Manufacturing) in Frelinghuysen Township. This parcel of land is currently open land with some woodland located in the back of the property. Amazing bucolic property with amazing views, Approximately 1382+/- Linear Feet of road frontage on Rt 94 (a state highway). This is a PUBLIC AUCTION to be held at the Frelinghuysen Township Municipal, 210 Main St, Johnsonburg, NJ 07825 on FEBRUARY 15, 2023 at 2PM. This is a minimum bid auction. Bids will start at \$2,000,000. Property being sold "AS IS/WHERE IS". Buyers are responsible for ALL due diligence on this property prior to Auction. Zoning information can be found on the Frelinghuysen Township website.

#### **GENERAL INFORMATION**

Curruse: Field/Meadow Bldgs: No Building Dcmnt: Subdivision Map

Develop: Raw Land

Locat: Rural Lot, See Remarks RdFront: 1382

RdSurf: Blacktop/Asphalt Road

**Open Land** Amazing Views - Plenty of opportunity for Reseach, Office and/of Manufacturing

**Mostly level land**Topography is conducive to future excavation

**Bucolic Views**Road level property in a commercial zone of Route 94