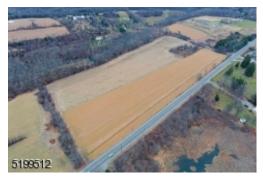

#### 3825369 • 720 Route 94\*, Frelinghuysen Twp.\* • (3006)

**Aerial**Approx. 1382+/- Linear Road Frontage on State
Highway Route 94

**Aerial**Plenty of Road Frontage for future driveways for the property

**Aerial**Property is on the straight away section of Route 94.

**30.68 Acres**Newly Commercial Zoned ROM (Research, Office & Manufacturing) in Frelinghuysen Township

**Aerial**Muller Rd - Private lane - lower side of property