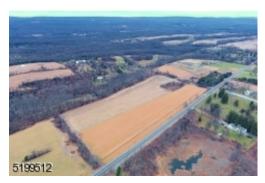

**Open Land**Amazing Views - Plenty of opportunity for Reseach, Office and/of Manufacturing

**Mostly level land**Topography is conducive to future excavation

**Bucolic Views**Road level property in a commercial zone of Route 94

**Back view Aerial** 

**Aerial**Nice open space - some woods on the back side

**Aerial** 

**Straight Run of Road Frontage** 

On a State Highway Great opportunity!

**Subdivision**Yellow section is said property. There is possible future subdivisions that can be made to this lot