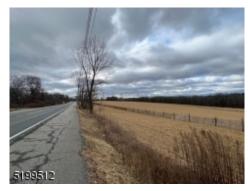

Directions: Route 94 Property to the left of Muller Rd

Remarks: AUCTION EXTENDED - REDUCED MINIMUM BID! 30.68 Acres located in the Commercial ROM Zoning (Research, Office and Manufacturing) in Frelinghuysen Township. This parcel of land is currently open land with some woodland located in the back of the property. Amazing bucolic property with amazing views. Approximately 1382+/- Linear Feet of road frontage on Rt 94 (a state highway). This is a minimum bid auction. Bids will start at \$900,000. Property being sold "AS IS/WHERE IS". Buyers are responsible for ALL due diligence on this property prior to Auction. Zoning information can be found on the Frelinghuysen Township website.

#### 3825369 • 720 Route 94\*, Frelinghuysen Twp.\* • (3006)

**Aerial**Approx. 1382+/- Linear Road Frontage on State
Highway Route 94

**Aerial**Plenty of Road Frontage for future driveways for the property

**Aerial**Property is on the straight away section of Route 94.

**30.68 Acres**Newly Commercial Zoned ROM (Research, Office & Manufacturing) in Frelinghuysen Township

**Aerial**Muller Rd - Private lane - lower side of property