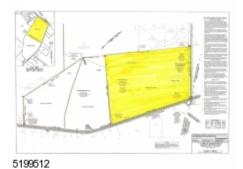

**Back view Aerial** 

**Aerial**Nice open space - some woods on the back side

**Aerial** 

**Straight Run of Road Frontage** 

On a State Highway Great opportunity!

**Subdivision**Yellow section is said property. There is possible future subdivisions that can be made to this lot