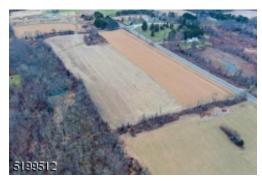

**Aerial**Property is on the straight away section of Route 94.

**30.68 Acres**Newly Commercial Zoned ROM (Research, Office & Manufacturing) in Frelinghuysen Township

**Aerial**Muller Rd - Private lane - lower side of property

**Open Land**Amazing Views - Plenty of opportunity for Reseach, Office and/of Manufacturing

**Mostly level land**Topography is conducive to future excavation

**Bucolic Views**Road level property in a commercial zone of Route 94