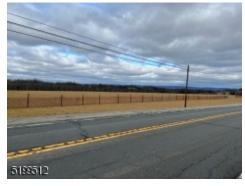

Directions: Route 94 Property to the left of Muller Rd

Remarks: AUCTION EXTENDED - REDUCED MINIMUM BID! 30.68 Acres located in the Commercial ROM Zoning (Research, Office and Manufacturing) in Frelinghuysen Township. This parcel of land is currently open land with some woodland located in the back of the property. Amazing bucolic property with amazing views. Approximately 1382+/- Linear Feet of road frontage on Rt 94 (a state highway). This is a minimum bid auction. Bids will start at \$900,000. Property being sold "AS IS/WHERE IS". Buyers are responsible for ALL due diligence on this property prior to Auction. Zoning information can be found on the Frelinghuysen Township website.

#### 3825369 • 720 Route 94\*, Frelinghuysen Twp.\* • (3006)

**Aerial**Approx. 1382+/- Linear Road Frontage on State
Highway Route 94

**Aerial**Plenty of Road Frontage for future driveways for the property