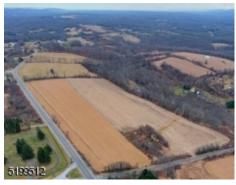

#### 3825369 • 720 Route 94\*, Frelinghuysen Twp.\* • (3006)

**Aerial**Approx. 1382+/- Linear Road Frontage on State
Highway Route 94

**Aerial**Plenty of Road Frontage for future driveways for the property

**Aerial**Property is on the straight away section of Route 94.

**30.68 Acres**Newly Commercial Zoned ROM (Research, Office & Manufacturing) in Frelinghuysen Township

**Aerial**Muller Rd - Private lane - lower side of property