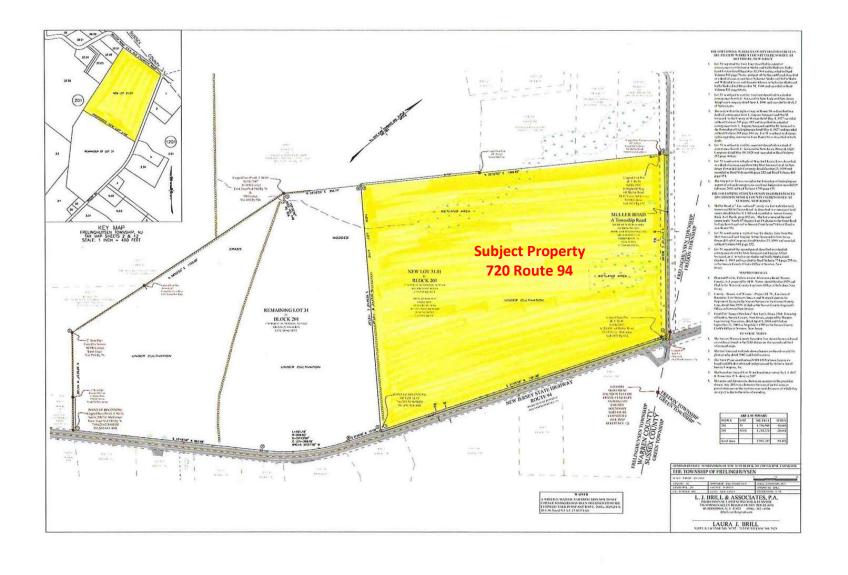

Directions: Route 94 Property to the left of Muller Rd

Remarks: AUCTION EXTENDED - REDUCED MINIMUM BID! 30.68 Acres located in the Commercial ROM Zoning (Research, Office and Manufacturing) in Frelinghuysen Township. This parcel of land is currently open land with some woodland located in the back of the property. Amazing bucolic property with amazing views. Approximately 1382+/- Linear Feet of road frontage on Rt 94 (a state highway). This is a minimum bid auction. Bids will start at \$900,000. Property being sold "AS IS/WHERE IS". Buyers are responsible for ALL due diligence on this property prior to Auction. Zoning information can be found on the Frelinghuysen Township website.

**Back view Aerial** 

**Aerial**Nice open space - some woods on the back side

**Aerial** 

**Straight Run of Road Frontage** 

On a State Highway Great opportunity!

**Subdivision**Yellow section is said property. There is possible future subdivisions that can be made to this lot