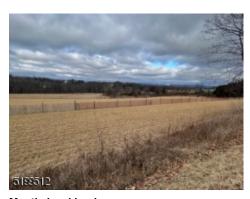

Directions: Route 94 Property to the left of Muller Rd

Remarks: AUCTION EXTENDED - REDUCED MINIMUM BID! 30.68 Acres located in the Commercial ROM Zoning (Research, Office and Manufacturing) in Frelinghuysen Township. This parcel of land is currently open land with some woodland located in the back of the property. Amazing bucolic property with amazing views. Approximately 1382+/- Linear Feet of road frontage on Rt 94 (a state highway). This is a minimum bid auction. Bids will start at \$900,000. Property being sold "AS IS/WHERE IS". Buyers are responsible for ALL due diligence on this property prior to Auction. Zoning information can be found on the Frelinghuysen Township website.

**Open Land**Amazing Views - Plenty of opportunity for Reseach, Office and/of Manufacturing

**Mostly level land**Topography is conducive to future excavation

**Bucolic Views**Road level property in a commercial zone of Route 94