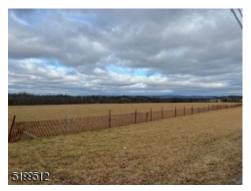

Directions: Route 94 Property to the left of Muller Rd

Remarks: AUCTION EXTENDED - REDUCED MINIMUM BID! 30.68 Acres located in the Commercial ROM Zoning (Research, Office and Manufacturing) in Frelinghuysen Township. This parcel of land is currently open land with some woodland located in the back of the property. Amazing bucolic property with amazing views. Approximately 1382+/- Linear Feet of road frontage on Rt 94 (a state highway). This is a minimum bid auction. Bids will start at \$900,000. Property being sold "AS IS/WHERE IS". Buyers are responsible for ALL due diligence on this property prior to Auction. Zoning information can be found on the Frelinghuysen Township website.

**Open Land**Amazing Views - Plenty of opportunity for Reseach, Office and/of Manufacturing

**Mostly level land**Topography is conducive to future excavation

**Bucolic Views**Road level property in a commercial zone of Route 94