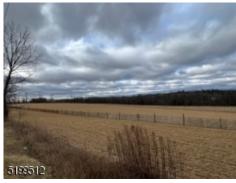

Directions: Route 94 Property to the left of Muller Rd

Remarks: AUCTION EXTENDED - REDUCED MINIMUM BID! 30.68 Acres located in the Commercial ROM Zoning (Research, Office and Manufacturing) in Frelinghuysen Township. This parcel of land is currently open land with some woodland located in the back of the property. Amazing bucolic property with amazing views. Approximately 1382+/- Linear Feet of road frontage on Rt 94 (a state highway). This is a minimum bid auction. Bids will start at \$900,000. Property being sold "AS IS/WHERE IS". Buyers are responsible for ALL due diligence on this property prior to Auction. Zoning information can be found on the Frelinghuysen Township website.

**Open Land**Amazing Views - Plenty of opportunity for Reseach, Office and/of Manufacturing

**Mostly level land**Topography is conducive to future excavation

**Bucolic Views**Road level property in a commercial zone of Route 94