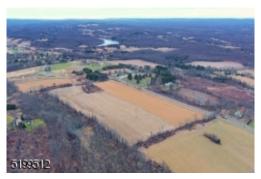

#### 3825369 • 720 Route 94\*, Frelinghuysen Twp.\* • (3006)

**Aerial**Approx. 1382+/- Linear Road Frontage on State
Highway Route 94

**Aerial**Plenty of Road Frontage for future driveways for the property

**Aerial**Property is on the straight away section of Route 94.

**30.68 Acres**Newly Commercial Zoned ROM (Research, Office & Manufacturing) in Frelinghuysen Township

**Aerial**Muller Rd - Private lane - lower side of property