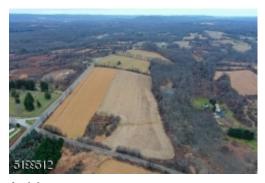

#### 3825369 • 720 Route 94\*, Frelinghuysen Twp.\* • (3006)

**Aerial**Approx. 1382+/- Linear Road Frontage on State
Highway Route 94

**Aerial**Plenty of Road Frontage for future driveways for the property

**Aerial**Property is on the straight away section of Route 94.

**30.68 Acres**Newly Commercial Zoned ROM (Research, Office & Manufacturing) in Frelinghuysen Township

**Aerial**Muller Rd - Private lane - lower side of property

**Back view Aerial** 

**Aerial**Nice open space - some woods on the back side

**Aerial** 

**Straight Run of Road Frontage** 

On a State Highway Great opportunity!

**Subdivision**Yellow section is said property. There is possible future subdivisions that can be made to this lot