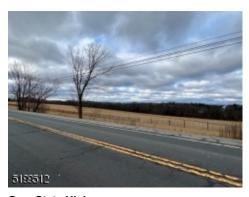

#### 3825369 • 720 Route 94\*, Frelinghuysen Twp.\* • (3006)

**Aerial**Approx. 1382+/- Linear Road Frontage on State
Highway Route 94

**Aerial**Plenty of Road Frontage for future driveways for the property

**Aerial**Property is on the straight away section of Route 94.

**30.68 Acres**Newly Commercial Zoned ROM (Research, Office & Manufacturing) in Frelinghuysen Township

**Aerial**Muller Rd - Private lane - lower side of property

**Open Land**Amazing Views - Plenty of opportunity for Reseach, Office and/of Manufacturing

**Mostly level land**Topography is conducive to future excavation

**Bucolic Views**Road level property in a commercial zone of Route 94