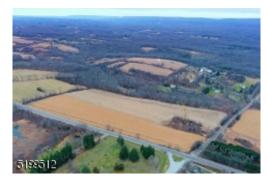

**Aerial**Property is on the straight away section of Route 94.

**30.68 Acres**Newly Commercial Zoned ROM (Research, Office & Manufacturing) in Frelinghuysen Township

**Aerial**Muller Rd - Private lane - lower side of property

**Open Land**Amazing Views - Plenty of opportunity for Reseach, Office and/of Manufacturing

**Mostly level land**Topography is conducive to future excavation

**Bucolic Views**Road level property in a commercial zone of Route 94