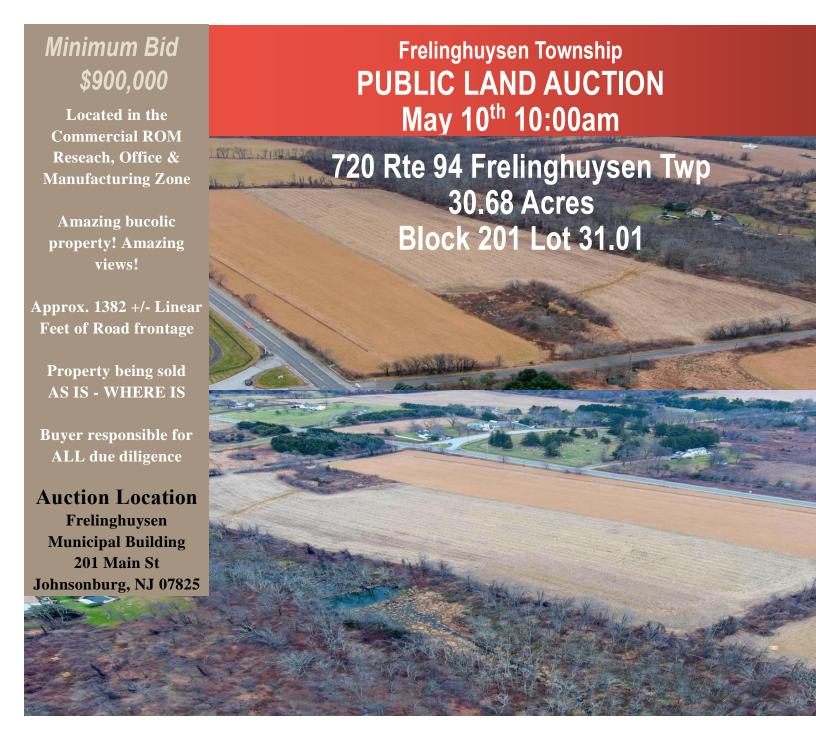

EXIT Realty Connections – 149 Main St, Hackettstown, NJ 07040 844-FOR EXIT

Warren\* Frelinghuysen Twp.\* (3006)

720 Route 94\*

List Price: \$900,000

**DEBRA SAYER** 

Land Client Full Report

MLS#: 3825369 Section: ROM Zone LP: \$900,000 ZN: \$2,000,000 Status: ROM OLP: ZIP: 07860\* GRS: SP: RZIP: MSJR: LD: 07860 01/20/2023 201\* HS: FSD: Block: 31.01\* 30.68\* UCD: Lot: Acres: #Lots: MinSz: CD: 30.68 AC\* ADM: 90 AgeRestricted: No LtSz: LotDesc: Level Lot, Mountain View, Zoned: Office/Research, DOM: 90 Open Lot, Possible See Remarks SDA: No

Directions: Route 94 Property to the left of Muller Rd

Remarks: AUCTION EXTENDED - REDUCED MINIMUM BID! 30.68 Acres located in the Commercial ROM Zoning (Research, Office and Manufacturing) in Frelinghuysen Township. This parcel of land is currently open land with some woodland located in the back of the property. Amazing bucolic property with amazing views. Approximately 1382+/- Linear Feet of road frontage on Rt 94 (a state highway). This is a minimum bid auction. Bids will start at \$900,000. Property being sold "AS IS/WHERE IS". Buyers are responsible for ALL due diligence on this property prior to Auction. Zoning information can be found on the Frelinghuysen Township website.

#### 3825369 • 720 Route 94\*, Frelinghuysen Twp.\* • (3006)

**Aerial**Approx. 1382+/- Linear Road Frontage on State
Highway Route 94

**Aerial**Plenty of Road Frontage for future driveways for the property