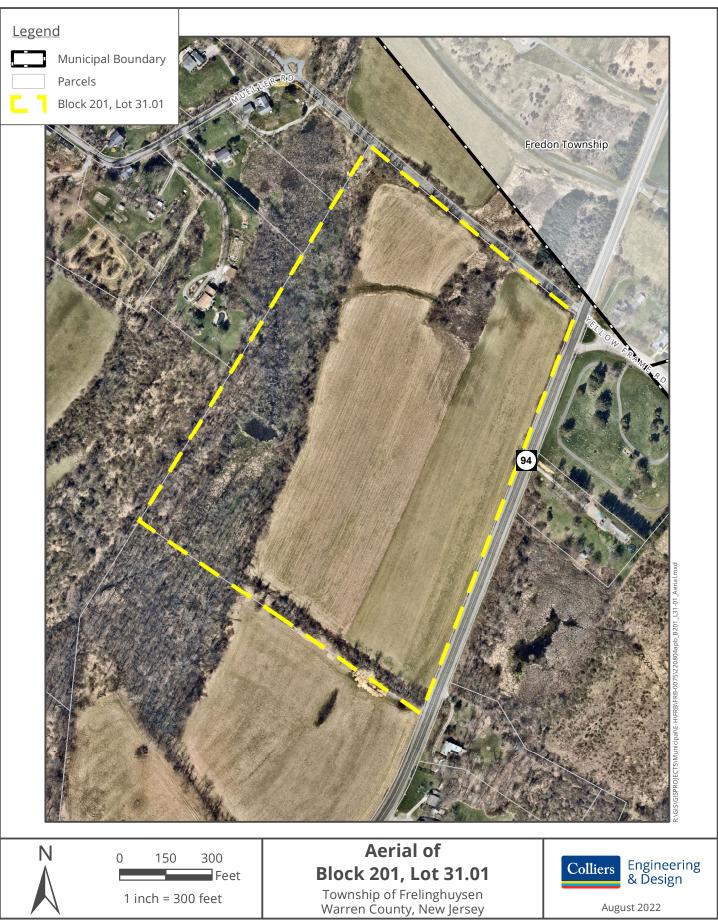

EXIT Realty Connections – 149 Main St, Hackettstown, NJ 07040 844-FOR EXIT

Warren\* Frelinghuysen Twp.\* (3006)

720 Route 94\*

List Price: \$900,000

**DEBRA SAYER** 

Land Client Full Report

MLS#: 3825369 Section: ROM Zone LP: \$900,000 ZN: \$2,000,000 Status: ROM OLP: ZIP: 07860\* GRS: SP: RZIP: MSJR: LD: 07860 01/20/2023 201\* HS: FSD: Block: 31.01\* 30.68\* UCD: Lot: Acres: #Lots: MinSz: CD: 30.68 AC\* ADM: 90 AgeRestricted: No LtSz: LotDesc: Level Lot, Mountain View, Zoned: Office/Research, DOM: 90 Open Lot, Possible See Remarks SDA: No

Directions: Route 94 Property to the left of Muller Rd

Remarks: AUCTION EXTENDED - REDUCED MINIMUM BID! 30.68 Acres located in the Commercial ROM Zoning (Research, Office and Manufacturing) in Frelinghuysen Township. This parcel of land is currently open land with some woodland located in the back of the property. Amazing bucolic property with amazing views. Approximately 1382+/- Linear Feet of road frontage on Rt 94 (a state highway). This is a minimum bid auction. Bids will start at \$900,000. Property being sold "AS IS/WHERE IS". Buyers are responsible for ALL due diligence on this property prior to Auction. Zoning information can be found on the Frelinghuysen Township website.

#### 3825369 • 720 Route 94\*, Frelinghuysen Twp.\* • (3006)

**Aerial**Approx. 1382+/- Linear Road Frontage on State
Highway Route 94

**Aerial**Plenty of Road Frontage for future driveways for the property